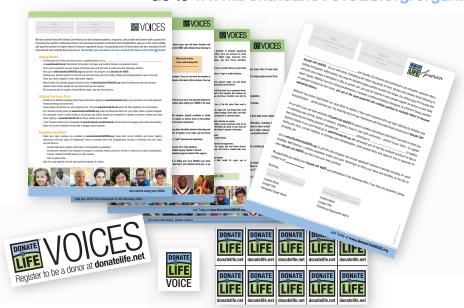

# Donate Life VOICES Materials

Customize printed materials to support efforts to engage your staff, patients and families.

Go to www.DonateLifeVOICES.org/organizations to order.

## **Custom Donate Life VOICES Kit Letter**

8½" x 11" welcome letter customized with your logo, signatures, state registry web address, and local contact information

#### **Brochure Booklet**

4-page, full-color, 8½"x11" brochure booklet customized with your logo, state registry web address and local contact information

Bumper Sticker Static Window Clin

Static Window Cling Sheet of Stickers